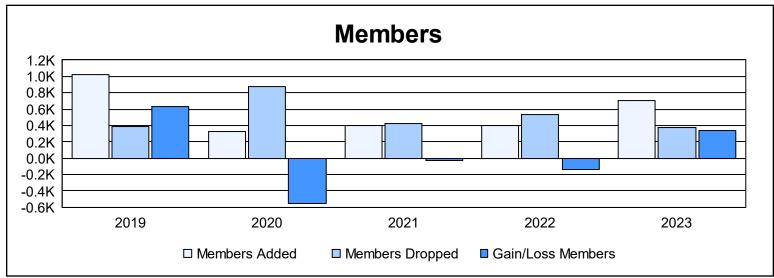

District 3232F2 As of June 2023 Cumulative

| Year      | New<br>Clubs | Dropped<br>Clubs | Gain/<br>Loss<br>Clubs | New<br>Members | Charter<br>Members | Reinstate<br>Members | Transfer<br>Members | Total<br>Member<br>Added | Total<br>Members<br>Dropped | Gain/<br>Loss<br>Members |
|-----------|--------------|------------------|------------------------|----------------|--------------------|----------------------|---------------------|--------------------------|-----------------------------|--------------------------|
| 2018-2019 | 16           | 0                | 16                     | 597            | 399                | 25                   | 5                   | 1,026                    | 389                         | 637                      |
| 2019-2020 | 0            | 3                | -3                     | 161            | 35                 | 118                  | 8                   | 322                      | 879                         | -557                     |
| 2020-2021 | 5            | 3                | 2                      | 267            | 123                | 10                   | 0                   | 400                      | 422                         | -22                      |
| 2021-2022 | 1            | 4                | -3                     | 326            | 53                 | 25                   | 0                   | 404                      | 538                         | -134                     |
| 2022-2023 | 14           | 0                | 14                     | 330            | 344                | 29                   | 6                   | 709                      | 373                         | 336                      |
| Average   | 7            | 2                | 5                      | 336            | 191                | 41                   | 4                   | 572                      | 520                         | 52                       |