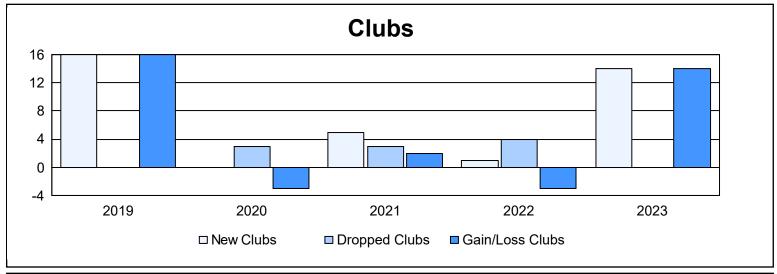

District 3232F2 As of June 2023 Cumulative

| Year      | New<br>Clubs | Dropped<br>Clubs | Gain/<br>Loss<br>Clubs | New<br>Members | Charter<br>Members | Reinstate<br>Members | Transfer<br>Members | Total<br>Member<br>Added | Total<br>Members<br>Dropped | Gain/<br>Loss<br>Members |
|-----------|--------------|------------------|------------------------|----------------|--------------------|----------------------|---------------------|--------------------------|-----------------------------|--------------------------|
| 2018-2019 | 16           | 0                | 16                     | 597            | 399                | 25                   | 5                   | 1,026                    | 389                         | 637                      |
| 2019-2020 | 0            | 3                | -3                     | 161            | 35                 | 118                  | 8                   | 322                      | 879                         | -557                     |
| 2020-2021 | 5            | 3                | 2                      | 267            | 123                | 10                   | 0                   | 400                      | 422                         | -22                      |
| 2021-2022 | 1            | 4                | -3                     | 326            | 53                 | 25                   | 0                   | 404                      | 538                         | -134                     |
| 2022-2023 | 14           | 0                | 14                     | 330            | 344                | 29                   | 6                   | 709                      | 373                         | 336                      |
| Average   | 7            | 2                | 5                      | 336            | 191                | 41                   | 4                   | 572                      | 520                         | 52                       |